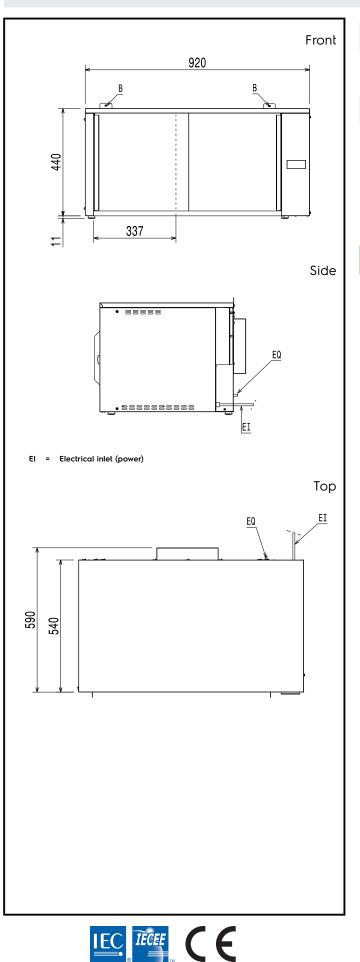

## Electric

| Supply voltage:<br>Installed Power :<br>Plug type:                                                                                                                                                                                             | 220-240 V/1 ph/50 Hz<br>0.59 kW<br>CE-SCHUKO                              |
|------------------------------------------------------------------------------------------------------------------------------------------------------------------------------------------------------------------------------------------------|---------------------------------------------------------------------------|
| Key Information:                                                                                                                                                                                                                               |                                                                           |
| External dimensions, Width:<br>External dimensions, Depth:<br>External dimensions, Height:<br>Net weight:<br>Internal dimensions, Width:<br>Internal dimensions, Depth:<br>Internal dimensions, Height:<br>Waterproof index:<br>Sustainability | 920 mm<br>590 mm<br>450 mm<br>36 kg<br>770 mm<br>410 mm<br>350 mm<br>IPX3 |
|                                                                                                                                                                                                                                                |                                                                           |